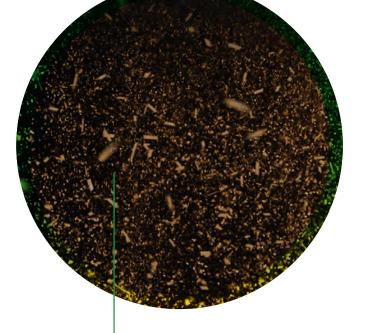

#### **ASR Processing** (Auto Shredder Residue)

ERS designs systems to fit your specific needs:

- Complete RAW ASR Systems we don't use sensor sorters
- Shredder wire systems We clean what sensor sorters produce
- ASR Fines (1/2" minus) Systems: Just because you don't see the metals it doesn't mean it's not there