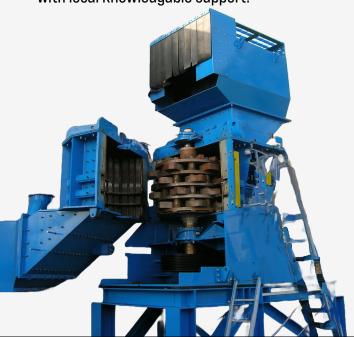

# MC MILL

Material crushing & shaping for metal recovery

# **Key Features**

### **Dual Milling Technologies**

The MC is ideal for material downsizing and shaping; the MC offers precision grinding and disagglomeration for refined particle control.

### Adjustable Impact Systems

Machines use vertical rotors with customizable impact tools—flexible or rigid—to suit various input materials and output requirements.

### Size Reduction & Particle Shaping

Combines impaction and balling in one pass—perfect for liberating metals and prepping material for downstream separation.