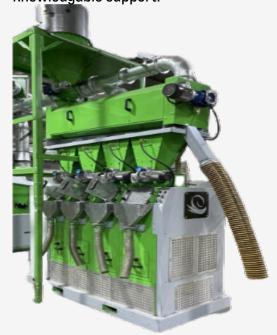

# MULTI-TABLE

Material processing and metal separation system

#### **All-in-One Separation**

 Single-system densimetric separation is ideal for copper and aluminum recovery from electrical wire. An integrated trommel pre-sizes material for precise separation—maximizing yield and revenue from every pound.

#### **Operator Friendly**

- Touchscreen HMI or clearly labeled manual controls walk operators through every function.
- LED indicators and simple alerts make system conditions easy to understand.
- No cryptic codes—just clear, actionable messages.
- Quick to learn, easy to run—reduces errors and operator fatigue.

#### **Continuous Processing**

Engineered for nonstop operation, seamlessly integrates into full