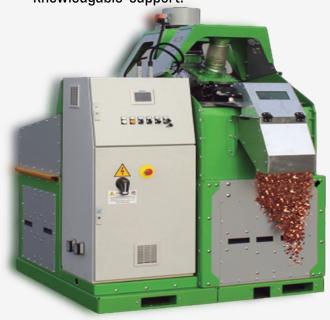

# ROBI SEPARATION TABLE

Precision separation for maximum metal recovery

### **Advanced Dry Separation Technology**

- Utilizes vibrating densimetric separation to efficiently sort materials of like size particles but differing densities
- LED indicators and simple alerts make system conditions easy to understand.

### **Versatile Recovery Applications**

Recovery of metals from electric wire(e.g., separating copper and aluminum from PVC or rubber).